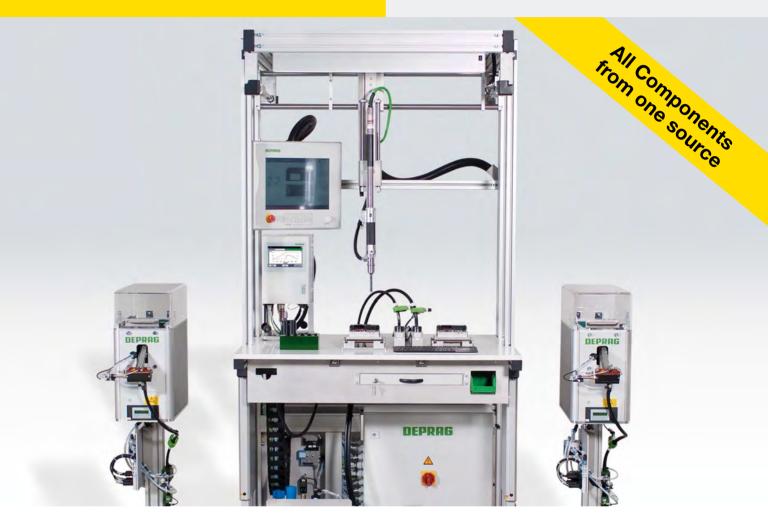

# THE INTELLIGENT MANUAL WORK STATION

#### **The Intelligent Manual Work Station**

- Intelligent Process Control and Process Documentation
- Highest Accuracy through the established EC Technology
- Automatic adjustment of your screwdriving parameters based upon position control
- Technical Cleanliness through vacuum extraction, low agitation feeding techniques and special process parameters
- Monitoring and control of part counts, screw positions and screw insertion sequences

#### **Ergonomic**

Optimized Operator Guidance through Process Visualization

Operator Comfort through optimized Support Modules

**Ergonomically proven Workplace Accessories** 

automatically adjusted

0

00