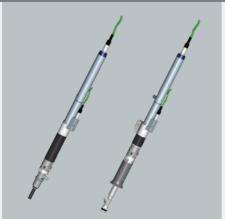

#### **Process Reliability**

**Highest Accuracy** 

Monitoring and Control of the Screwdriving Process

Analyze, Record and Display your Process Data