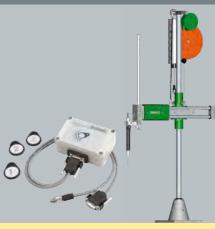

#### **Process Reliability**

**Highest Accuracy** 

Monitoring and Control of the Screwdriving Process

Analyze, Record and Display your Process Data