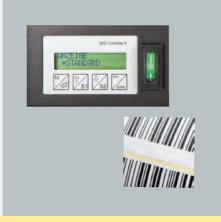

#### **Flexibility**

**Product Identification** 

Designate the Screw Position and the Screw Assembly Sequence

Mapping, Visualization,