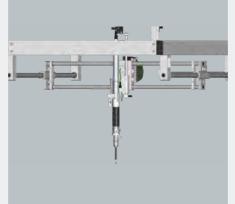

#### **The Intelligent Manual Work Station**

- Intelligent Process Control and Process Documentation
- Highest Accuracy through the established EC Technology
- Automatic adjustment of your screwdriving parameters based upon position control
- Technical Cleanliness through vacuum extraction, low agitation feeding techniques and special process parameters
- Monitoring and control of part counts, screw positions and screw insertion sequences

#### **Process Reliability**

**Highest Accuracy** 

Monitoring and Control of the Screwdriving Process

Analyze, Record and Display your Process Data

### **Process Reliability**

Monitoring and Control of your Part Handling

Positioning and Feeding of your Fasteners

Ergonomic Operator Interface and Assistance